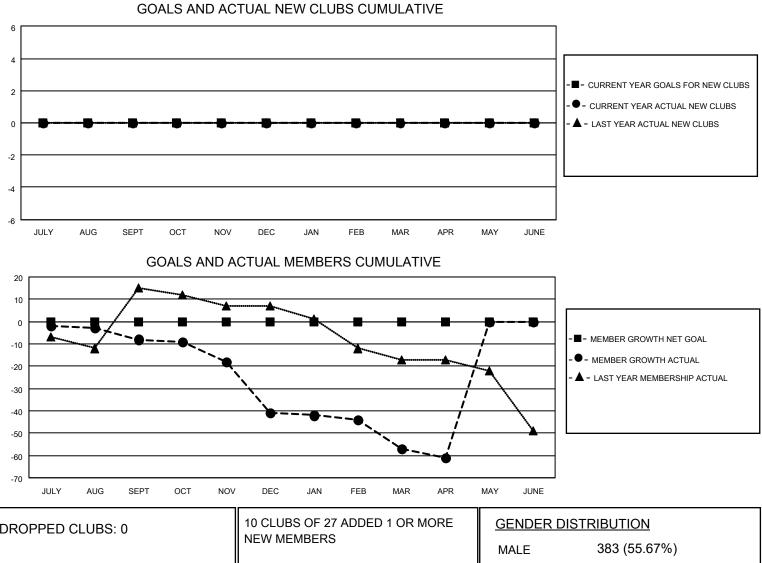

## LOCATION ARKANSAS

District 7 L

Results as of: 4/30/2021

| Clubs                 |               |           |               | Members               |                        |                         |                                                    |  |  |
|-----------------------|---------------|-----------|---------------|-----------------------|------------------------|-------------------------|----------------------------------------------------|--|--|
| RESULTS FOR 2020-2021 |               |           |               | RESULTS FOR 2020-2021 |                        |                         |                                                    |  |  |
| QUARTER               | NEW CLUB GOAL | NEW CLUBS | DROPPED CLUBS | QUARTER MEME          | BER GROWTH NET<br>GOAL | MEMBER GROWTH<br>ACTUAL | DROPPED<br>MEMBERS ACTUAL<br>(including transfers) |  |  |
| JULY/AUG/SEPT         | 0             | 0         | 0             | JULY/AUG/SEPT         | 0                      | 11                      | 16                                                 |  |  |
| OCT/NOV/DEC           | 0             | 0         | 0             | OCT/NOV/DEC           | 0                      | 6                       | 39                                                 |  |  |
| JAN/FEB/MAR           | 0             | 0         | 0             | JAN/FEB/MAR           | 0                      | 6                       | 22                                                 |  |  |
| APR/MAY/JUNE          | 0             | 0         | 0             | APR/MAY/JUNE          | 0                      | 4                       | 8                                                  |  |  |

| DROPPED CLUBS: 0 |    |                           |                            |              |     |
|------------------|----|---------------------------|----------------------------|--------------|-----|
|                  |    | NEW MEMBERS               | MALE                       | 383 (55.67%) |     |
|                  |    |                           | FEMALE                     | 305 (44.33%) |     |
| DROPPED MEMBERS  |    |                           |                            |              |     |
| DECEASED         | 12 | CLICK HERE FOR CUMULATIVE | TOTAL FAMILY UNIT MEMBERS  |              | 121 |
| CLUB CANCELLED   | 0  | MEMBERSHIP DATA           | FAMILY MEMBERS PAYING HALF |              | 64  |
| OTHER            | 73 |                           |                            |              | 61  |
| TOTAL            | 85 |                           | 0020                       |              |     |
|                  |    |                           | <b>_</b>                   |              |     |